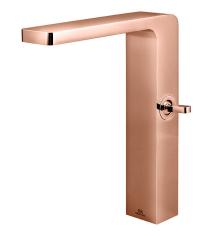

# **LOUNGE**

Designed by

# SIMONE MICHELI

#### Description

High spout single lever basin mixer 3/8". Ø25 mm ceramic cartridge. Length of hoses 470 mm. Without pop-up waste. Spout with flow-bracker (limit flow rate at 8 l/min. at 3 bar to avoid splashing water).

#### Finish

copper 100210955