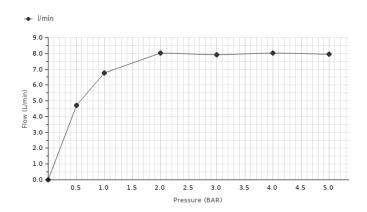

## Flow rate diagramme

| Pressure (bar)      | 0 | 0.5 | 1    | 2    | 3    | 4    | 5    |
|---------------------|---|-----|------|------|------|------|------|
| Flow - I/min (±15%) | 0 | 4.7 | 6.75 | 8.03 | 7.92 | 8.02 | 7.95 |